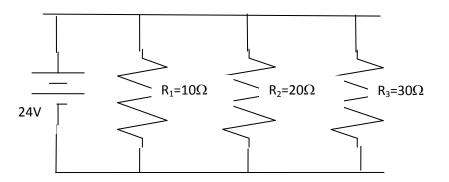

1

| 4.     |   |   |   |   |
|--------|---|---|---|---|
|        | V | Ι | R | Р |
| 1      |   |   |   |   |
| 2      |   |   |   |   |
| 3      |   |   |   |   |
| totals |   |   |   |   |

| 5.     |   |   |   |   |
|--------|---|---|---|---|
|        | V | Ι | R | Р |
| 1      |   |   |   |   |
| 2      |   |   |   |   |
| 3      |   |   |   |   |
| totals |   |   |   |   |