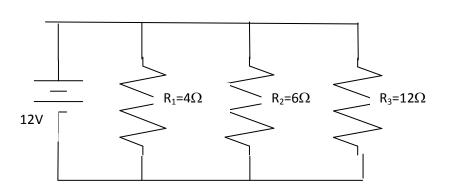

| 2.     |   |   |   |   |
|--------|---|---|---|---|
|        | V | Ι | R | Р |
| 1      |   |   |   |   |
| 2      |   |   |   |   |
| 3      |   |   |   |   |
| totals |   |   |   |   |

| 3.     |   |   |   |   |
|--------|---|---|---|---|
|        | V | Ι | R | Р |
| 1      |   |   |   |   |
| 2      |   |   |   |   |
| 3      |   |   |   |   |
| totals |   |   |   |   |