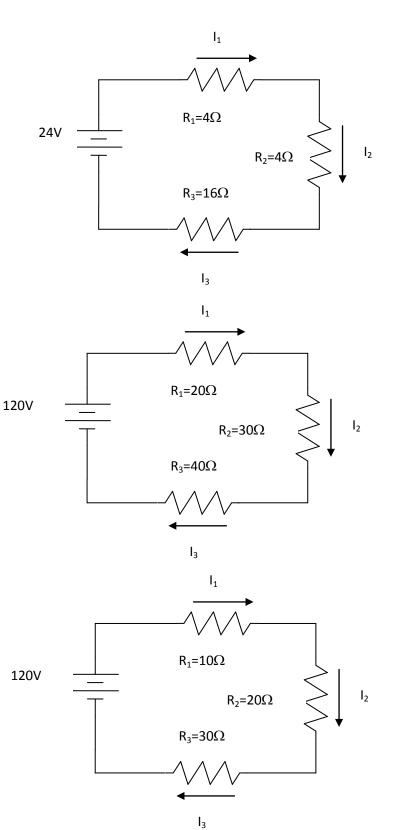

## **Circuit Worksheet I**

For each of the following circuits, find the total voltage, current, and resistance, as well as the voltage across each resistor, and the current through each resistor.

1.

|        | V | т | D | D |
|--------|---|---|---|---|
|        | V | Ι | R | Р |
| 1      |   |   |   |   |
|        |   |   |   |   |
| 2      |   |   |   |   |
|        |   |   |   |   |
| 3      |   |   |   |   |
|        |   |   |   |   |
| totals |   |   |   |   |
|        |   |   |   |   |
|        |   |   |   |   |