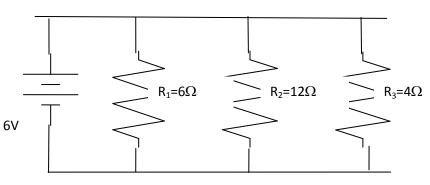

## **Circuit Worksheet I**

For each of the following circuits, find the total voltage, current, and resistance, as well as the voltage across each resistor, and the current through each resistor.

1.

|        | V | т | D | D |
|--------|---|---|---|---|
|        | V | Ι | R | Р |
| 1      |   |   |   |   |
|        |   |   |   |   |
| 2      |   |   |   |   |
|        |   |   |   |   |
| 3      |   |   |   |   |
|        |   |   |   |   |
| totals |   |   |   |   |
|        |   |   |   |   |
|        |   |   |   |   |